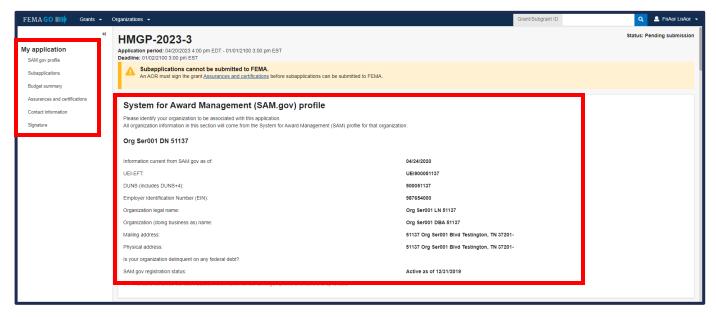

# SAM.gov Profile

- To review your SAM.gov profile, select SAM.gov profile from the left navigation.
- Review the information in the main body for accuracy.

| FEMA GO 🔤 Grants 👻                                                        | Organizations -                                                                                                                                                                                                                                                                                                                                                                                                                                                                                                                                                                                                                                                                                                                                        | Grant/Subgra                                                                                                                                                                                      | ant ID 🔍 💄 FnAor LnAor 👻   |
|---------------------------------------------------------------------------|--------------------------------------------------------------------------------------------------------------------------------------------------------------------------------------------------------------------------------------------------------------------------------------------------------------------------------------------------------------------------------------------------------------------------------------------------------------------------------------------------------------------------------------------------------------------------------------------------------------------------------------------------------------------------------------------------------------------------------------------------------|---------------------------------------------------------------------------------------------------------------------------------------------------------------------------------------------------|----------------------------|
| Mv application     SAM gov profile     Subapplications     Budget summary | HMGP-2023-3         Application period: 04/20/2023 4:00 pm EDT - 01/01/2100 3:00 pm EST         Deadline: 01/02/2100 3:00 pm EST         Mapplications cannot be submitted to FEMA.<br>An AOR must sign the grant <u>Assurances and certifications</u> before subapplications can be submitted to FEMA.                                                                                                                                                                                                                                                                                                                                                                                                                                                |                                                                                                                                                                                                   | Status: Pending submission |
| Assurances and certifications<br>Contact information<br>Signature         | System for Award Management (SAM.gov) profile         Please identify your organization to be associated with this application.         All organization information in this section will come from the System for Award Management (SAM) profile for that organization         Org Ser001 DN 51137         Information current from SAM gov as of:         UELEFT:         DUNS (includes DUNS+4):         Employer (dentification Number (EIN):         Organization (doing business as) name:         Malling address:         Physical address:         Is your organization delinquent on any federal debt?         SAM gov registration status:         Implement for what account information on our SAM gov profile to ensure it is up to date | 04/24/2020<br>UEI900051137<br>990051137<br>987654000<br>Org Ser001 LN 51137<br>Org Ser001 DBA 51137<br>51137 Org Ser001 Blvd Testington, TN 37201-<br>51137 Org Ser001 Blvd Testington, TN 37201- |                            |

### **Helpful Tip:**

If there are errors in your SAM.gov profile, correct the errors in SAM.gov and allow 24-48 hours for a system sync after SAM.gov has processed the change before checking again for accuracy.