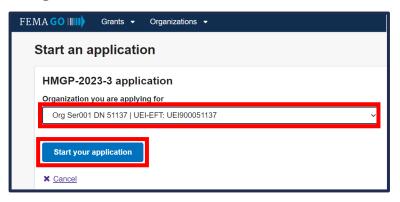

### Step 2:

In the new window, select your organization from the dropdown menu and select **Start your application** to begin.

### Helpful Tip:

An AOR must start an application before subapplications can be submitted.