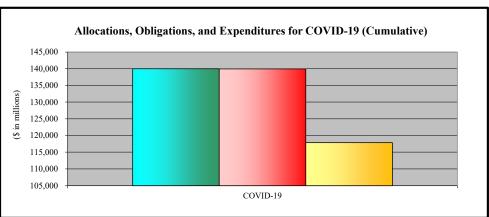

- 1. Appendix A is an appropriations summary that includes a synopsis of the amount of appropriations made available by source, the transfers executed, the previously allocated funds recovered, and the commitments, allocations, and obligations.
- 2. Appendix B presents details on the DRF funding activities delineated by month.
- 3. Appendix C presents obligations and estimates by spending category for Hurricanes Sandy, Harvey, Irma, and Maria; Coronavirus Disease 2019 (COVID-19); and declarations since August 1, 2017.
- 4. Appendix D presents funding summaries for the current active catastrophic events including the allocations, obligations, and expenditures.
- 5. Appendix E presents the fund exhaustion date, or end-of-fiscal-year balance.
- 6. Appendix F presents a bridge table that provides explanation for the monthly and baseline change for all activities to include details for catastrophic events.
- 7. Appendix G presents the fund history and current status of the Building Resilient Infrastructure and Communities (BRIC)/Predisaster Mitigation (PDM) program.