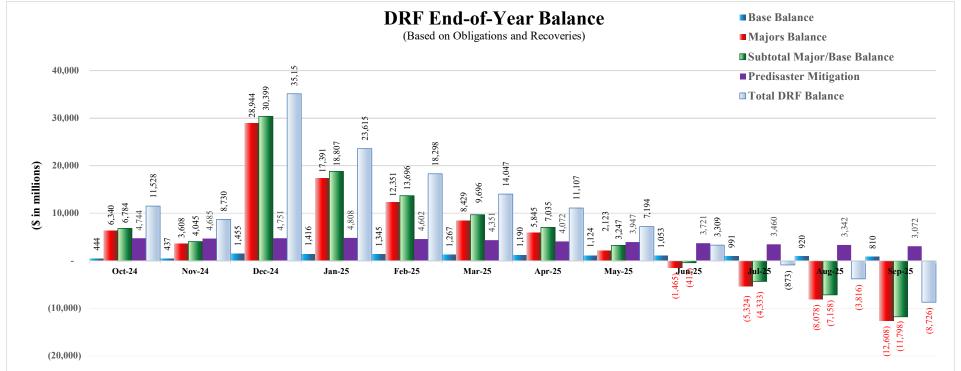

#### Disaster Relief Fund Monthly Obligations FY 2025 DRF Monthly Spend Plan (FY 2025) (S in millions) as of January 31, 2025

|                                                                            |                  |                |                  | 23 01            |                  | -                |                |                |                |                  |                    |                |                 |
|----------------------------------------------------------------------------|------------------|----------------|------------------|------------------|------------------|------------------|----------------|----------------|----------------|------------------|--------------------|----------------|-----------------|
|                                                                            | Oct-24           | <u>Nov-24</u>  | <u>Dec-24</u>    | <u>Jan-25</u>    | <u>Feb-25</u>    | Mar-25           | <u>Apr-25</u>  | May-25         | <u>Jun-25</u>  | <u>Jul-25</u>    | Aug-25             | Sep-25         | <u>Total</u>    |
| Beginning of Month DRF Balance                                             | \$ 2,484 \$      | 6,830 \$       | 4,045 \$         | 30,399 \$        | 18,807 \$        | 13,696           | \$ 9,696 \$    | 7,035 \$       | 3,247 \$       | (412) \$         | (4,333) \$         | (7,158)        | (11,798)        |
| FY 2025 Continuing Appropriations Act (1)                                  | 20,261           |                |                  |                  |                  |                  |                |                |                |                  |                    |                |                 |
| FY 2025 Supplemental                                                       |                  |                | 29,000           |                  |                  |                  |                |                |                |                  |                    |                |                 |
| Actual/Anticipated Transfers to/from DADLP                                 | (137)            |                |                  |                  |                  |                  |                |                |                |                  |                    |                |                 |
| Predisaster Mitigation (3)                                                 | (23)             |                | (103)            | (82)             |                  |                  |                |                |                |                  |                    |                |                 |
| Anticipated Transfers to USAID                                             | (10)             |                |                  | 10               |                  |                  |                |                |                |                  |                    |                |                 |
| Anticipated Transfers to OIG (1)                                           |                  |                | (4)              |                  |                  |                  |                |                |                |                  |                    |                |                 |
| Total Available<br>Major Declarations                                      | 22,575<br>22,093 | 6,830<br>6,381 | 32,938<br>31,505 | 30,327<br>28,862 | 18,807<br>17,391 | 13,696<br>12,351 | 9,696<br>8,429 | 7,035<br>5,845 | 3,247<br>2,123 | (412)<br>(1,465) | (4,333)<br>(5,324) | (7,158)        | (11,798)        |
| Base                                                                       | 482              | 449            | 1,433            | 1,465            | 1,416            | 1,345            | 1,267          | 1,190          | 1,124          | 1,053            | 991                | (8,078)<br>920 | (12,608)<br>810 |
| DDF Dana Andridian                                                         |                  |                |                  |                  |                  |                  |                |                |                |                  |                    |                |                 |
| DRF Base Activities Emergencies                                            |                  |                |                  |                  |                  |                  |                |                |                |                  |                    |                |                 |
| Monthly Actual/Estimated Obligations                                       | (21)             | 12             | (3)              | (7)              | (14)             | (14)             | (14)           | (14)           | (14)           | (14)             | (14)               | (14)           | (131)           |
| Fire Management                                                            |                  |                |                  |                  |                  |                  |                |                |                |                  |                    |                |                 |
| Monthly Actual/Estimated Obligations                                       | (20)             | (2)            | (5)              | (31)             | (15)             | (15)             | (15)           | (15)           | (16)           | (16)             | (16)               | (16)           | (182)           |
| Surge Monthly Actual/Estimated Obligations                                 | (17)             | 6              | 1                | _                | (8)              | (8)              | (8)            | (8)            | (8)            | (8)              | (8)                | (9)            | (75)            |
| Disaster Support & Other Activities                                        | (17)             | 0              |                  |                  | (0)              | (0)              | (0)            | (0)            | (0)            | (0)              | (0)                | (2)            | (13)            |
| DRS Monthly Actual/Estimated Obligations                                   | (78)             | (36)           | (16)             | (19)             | (35)             | (42)             | (41)           | (30)           | (34)           | (26)             | (34)               | (72)           | (463)           |
| Other Monthly Actual/Estimated Obligations                                 | (1)              | (11)           | (2)              | -                | (2)              | (2)              | (2)            | (2)            | (2)            | (2)              | (3)                | (3)            | (32)            |
| Monthly Actual/Estimated Obligations                                       | (79)             | (47)           | (18)             | (19)             | (37)             | (44)             | (43)           | (32)           | (36)           | (28)             | (37)               | (75)           | (495)           |
| Total DRF Base Actual/Estimated Obligations                                | (137)            | (31)           | (25)             | (57)             | (74)             | (81)             | (80)           | (69)           | (74)           | (66)             | (75)               | (114)          | (883)           |
| DRF DR Activities                                                          |                  |                |                  |                  |                  |                  |                |                |                |                  |                    |                |                 |
| Average Monthly Major DR Activity (Non-Cat.)                               |                  |                |                  |                  |                  |                  |                |                |                |                  |                    |                |                 |
| Monthly Actual/Estimated Obligations                                       | (1,059)          | (442)          | (266)            | (321)            | (260)            | (212)            | (245)          | (174)          | (131)          | (222)            | (230)              | (150)          | (3,712)         |
| Katrina Rita Wilma                                                         |                  |                |                  |                  |                  |                  |                |                |                |                  |                    |                |                 |
| Initial FY 2025 Spend Plan Estimates                                       | (7)              | (8)            | (2)              | (1)              | -                | (5)              | -              | -              | (4)            | -                | (1)                | (25)           | (53)            |
| Monthly Actual/Estimated Obligations                                       | (7)              | (12)           | (1)              | (2)              | (1)              | (6)              | (2)            | -              | (4)            | -                | (1)                | (24)           | (60)            |
| Ike Initial FY 2025 Spend Plan Estimates                                   | (1)              | (9)            | _                | _                | -                | _                | -              | -              | _              | _                | _                  | -              | (10)            |
| Monthly Actual/Estimated Obligations                                       | (1)              | (2)            | (1)              | (2)              | (18)             | (2)              | -              | (1)            | -              | -                | -                  | (1)            | (28)            |
| Sandy                                                                      |                  |                |                  |                  |                  |                  |                |                |                |                  |                    |                |                 |
| Initial FY 2025 Spend Plan Estimates                                       | (106)            | (18)           | (16)             | (3)              | (2)              | (68)             | (11)           | (10)           | (199)          | (19)             | (30)               | (132)          | (614)           |
| Monthly Actual/Estimated Obligations WV Floods 4273                        | (106)            | (119)          | (77)             | (1)              | (2)              | (15)             | (5)            | (20)           | (139)          | (20)             | (37)               | (149)          | (690)           |
| Initial FY 2025 Spend Plan Estimates                                       | _                | (1)            | (1)              | (1)              | -                | (1)              | (1)            | (1)            | (1)            | _                | _                  | (1)            | (8)             |
| Monthly Actual/Estimated Obligations                                       | -                | -              | -                | (1)              | (1)              | (1)              | (3)            | (1)            | -              | -                | -                  | (1)            | (8)             |
| LA Floods 4277                                                             |                  |                |                  |                  |                  |                  |                |                |                |                  |                    |                |                 |
| Initial FY 2025 Spend Plan Estimates                                       | (2)              | (2)            | (7)              | -                | -                | (1)              | -              | -              | -              | -                | -                  | (1)            | (13)            |
| Monthly Actual/Estimated Obligations  Matthew                              | (2)              | -              | (2)              | (1)              | (2)              | (8)              | -              | (1)            | -              | -                | -                  | (1)            | (17)            |
| Initial FY 2025 Spend Plan Estimates                                       | (4)              | (11)           | (10)             | _                | (1)              | _                | -              | _              | _              | _                | _                  | -              | (26)            |
| Monthly Actual/Estimated Obligations                                       | (4)              | (2)            | (14)             | -                | -                | (5)              | -              | (3)            | -              | -                | -                  | (9)            | (37)            |
| CA Winter Storms                                                           |                  |                |                  |                  |                  |                  |                |                |                |                  |                    |                |                 |
| Initial FY 2025 Spend Plan Estimates                                       | (1)              | (15)           | (3)              | (28)             | (10)             | -                | (1)            | - (16)         | - (2)          | -                | -                  | (1)            | (59)            |
| Monthly Actual/Estimated Obligations Harvey                                | (1)              | -              | -                | -                | (42)             | -                | -              | (16)           | (2)            | -                | -                  | (1)            | (62)            |
| Initial FY 2025 Spend Plan Estimates                                       | (23)             | (14)           | (7)              | (32)             | (2)              | (11)             | (17)           | (3)            | (4)            | (3)              | (3)                | (2)            | (121)           |
| Monthly Actual/Estimated Obligations                                       | (23)             | (9)            | (2)              | (3)              | (11)             | (32)             | (15)           | (11)           | (4)            | (3)              | (2)                | (1)            | (116)           |
| Irma                                                                       |                  |                |                  |                  |                  |                  |                |                |                |                  |                    |                |                 |
| Initial FY 2025 Spend Plan Estimates  Monthly Actual/Estimated Obligations | (19)             | (6)            | (5)              | (15)             | (5)              | (11)             | (10)           | (7)            | (17)           | (4)              | (11)               | (16)           | (126)           |
| Monthly Actual/Estimated Obligations  Maria                                | (19)             | (2)            | (2)              | (8)              | (4)              | (2)              | (4)            | (9)            | (9)            | (17)             | (22)               | (24)           | (122)           |
| Initial FY 2025 Spend Plan Estimates                                       | (3,649)          | (200)          | (83)             | (1,290)          | (876)            | (1,637)          | (2,527)        | (893)          | (570)          | (519)            | (326)              | (468)          | (13,038)        |
| Monthly Actual/Estimated Obligations                                       | (3,649)          | (228)          | (795)            | (5,613)          | (462)            | (220)            | (131)          | (292)          | (268)          | (201)            | (119)              | (994)          | (12,972)        |
| CA Wildfires 2017                                                          |                  |                |                  |                  |                  |                  |                |                |                |                  |                    |                |                 |
| Initial FY 2025 Spend Plan Estimates                                       | (14)             | (5)            | (4)              | (7)              | -                | (20)             | (2)            | -              | -              | -                | -                  | (26)           | (78)            |
| Monthly Actual/Estimated Obligations Florence                              | (14)             | -              | (1)              | (1)              | (5)              | (47)             | (1)            | (7)            | (8)            | -                | -                  | 2              | (82)            |
| Initial FY 2025 Spend Plan Estimates                                       | (1)              | (15)           | (14)             | (1)              | -                | -                | -              | -              | -              | _                | -                  | -              | (31)            |
| Monthly Actual/Estimated Obligations                                       | (1)              | (6)            | (14)             | (1)              | (2)              | -                | (1)            | -              | (11)           | -                | -                  | (2)            | (25)            |
| Michael                                                                    |                  |                |                  |                  |                  |                  |                |                |                |                  |                    |                |                 |
| Initial FY 2025 Spend Plan Estimates                                       | (7)              | (20)           | (5)              | (7)              | (20)             | (8)              | (8)            | (5)            | (9)            | (8)              | (4)                | (165)          | (266)           |
| Monthly Actual/Estimated Obligations Yutu 4404                             | (7)              | (14)           | (2)              | (6)              | (145)            | (3)              | (14)           | (9)            | (11)           | (10)             | (14)               | (26)           | (261)           |
| Yutu 4404<br>Initial FY 2025 Spend Plan Estimates                          | (1)              |                | (1)              | (2)              | (1)              | -                | (1)            | (2)            |                | -                |                    | (1)            | (9)             |
| Monthly Actual/Estimated Obligations                                       | (1)              | -              | -                | (1)              | (1)              | (3)              | (1)            | (2)            | -              | (1)              | -                  | (2)            | (9)             |
|                                                                            |                  |                |                  |                  |                  | (-)              |                |                |                |                  |                    |                | ( )             |

#### Disaster Relief Fund Monthly Obligations FY 2025 DRF Monthly Spend Plan (FY 2025) (\$ in millions) as of January 31, 2025

| CA Wildfires 2018                                               | Oct-24      | Nov-24   | <u>Dec-24</u> | Jan-25    | Feb-25    | <u>Mar-25</u> | <u>Apr-25</u> | May-25   | <u>Jun-25</u> | <u>Jul-25</u> | Aug-25     | Sep-25   | Total    |
|-----------------------------------------------------------------|-------------|----------|---------------|-----------|-----------|---------------|---------------|----------|---------------|---------------|------------|----------|----------|
| Initial FY 2025 Spend Plan Estimates                            | (56)        | (30)     | (14)          | (22)      | (694)     | (19)          | (24)<br>(18)  | -        | (17)          | (12)          | (2)        | (3)      | (860)    |
| Monthly Actual/Estimated Obligations Nebraska Winter Storm 2019 | (56)        | (19)     | (1)           | (6)       | (704)     | (19)          | (18)          | -        | (6)           | (12)          | (2)        | (9)      | (852)    |
| Initial FY 2025 Spend Plan Estimates                            | _           | (1)      | _             | (28)      | _         | (1)           | (1)           | _        | _             | _             | _          | (4)      | (35)     |
| Monthly Actual/Estimated Obligations                            |             | (3)      | (32)          | (28)      | -         | (1)           | (1)           |          |               | -             | -          | (4)      | (41)     |
| PR Earthquakes 4473                                             |             | (3)      | (32)          |           |           | (-)           | (1)           |          |               |               |            | (.)      | (11)     |
| Initial FY 2025 Spend Plan Estimates                            | (5)         | (8)      | (17)          | (6)       | (8)       | (10)          | (2)           | (25)     | (45)          | (58)          | (16)       | (14)     | (214)    |
| Monthly Actual/Estimated Obligations                            | (5)         | (3)      | (4)           | (10)      | (22)      | (22)          | (41)          | (8)      | (9)           | (18)          | (39)       | (34)     | (215)    |
| COVID-19                                                        |             |          |               |           |           |               |               |          |               |               |            |          |          |
| Initial FY 2025 Spend Plan Estimates                            | (4,076)     | (897)    | (553)         | (1,533)   | (1,753)   | (1,458)       | (1,477)       | (2,379)  | (2,437)       | (1,446)       | (1,147)    | (2,602)  | (21,758) |
| Monthly Actual/Estimated Obligations                            | (4,076)     | (1,108)  | (1,290)       | (3,347)   | (2,299)   | (1,774)       | (1,126)       | (1,136)  | (1,795)       | (2,354)       | (1,191)    | (969)    | (22,465) |
| CA Wildfires 2020                                               | (4)         | (* 0)    | 44.0          |           | (4)       | (4)           |               |          | (0.0)         |               | (4)        |          | (4.5.0)  |
| Initial FY 2025 Spend Plan Estimates                            | (2)         | (19)     | (16)          | - (2)     | (1)       | (3)           | -             | - (5)    | (83)          | -             | (2)        | -        | (126)    |
| Monthly Actual/Estimated Obligations                            | (2)         | (6)      | (1)           | (2)       | (5)       | (22)          | -             | (5)      | (78)          | -             | (2)        | -        | (123)    |
| Laura Initial FY 2025 Spend Plan Estimates                      | (150)       | (64)     | (16)          | (41)      | (37)      | (74)          | (26)          | (29)     | (31)          | (27)          | (35)       | (3)      | (533)    |
| Monthly Actual/Estimated Obligations                            | (150)       | (54)     | (53)          | (28)      | (36)      | (80)          | (20)          | (33)     | (36)          | (28)          | (26)       | (12)     | (556)    |
| Oregon Wildfires 2020                                           | (150)       | (3.)     | (55)          | (20)      | (50)      | (00)          | (20)          | (55)     | (30)          | (20)          | (20)       | (12)     | (550)    |
| Initial FY 2025 Spend Plan Estimates                            | (7)         | (18)     | (14)          | (14)      | (6)       | (10)          | (1)           | (12)     | (15)          | -             | (32)       | (3)      | (132)    |
| Monthly Actual/Estimated Obligations                            | (7)         | (9)      | -             | (33)      | (6)       | (11)          | (14)          | (16)     | (19)          | -             | (10)       | (3)      | (128)    |
| Ida                                                             | •           |          |               |           |           |               | •             |          |               |               |            | · ·      |          |
| Initial FY 2025 Spend Plan Estimates                            | (117)       | (197)    | (104)         | (86)      | (29)      | (201)         | (80)          | (170)    | (179)         | (97)          | (154)      | (58)     | (1,472)  |
| Monthly Actual/Estimated Obligations                            | (117)       | (64)     | (164)         | (136)     | (195)     | (143)         | (71)          | (210)    | (199)         | (105)         | (202)      | (68)     | (1,674)  |
| Fiona                                                           |             |          |               |           |           |               |               |          |               |               |            |          |          |
| Initial FY 2025 Spend Plan Estimates                            | (145)       | (123)    | (64)          | (102)     | (57)      | (57)          | (60)          | (103)    | (79)          | (40)          | (44)       | (39)     | (913)    |
| Monthly Actual/Estimated Obligations                            | (145)       | (59)     | (47)          | (32)      | (88)      | (98)          | (78)          | (90)     | (86)          | (64)          | (65)       | (87)     | (939)    |
| Ian<br>Initial FY 2025 Spend Plan Estimates                     | (97)        | (127)    | (145)         | (110)     | (81)      | (126)         | (85)          | (80)     | (83)          | (151)         | (165)      | (183)    | (1,433)  |
| Monthly Actual/Estimated Obligations                            | (97)        | (43)     | (31)          | (49)      | (80)      | (112)         | (86)          | (78)     | (84)          | (121)         | (136)      | (324)    | (1,433)  |
| Hawaii Wildfires                                                | (27)        | (43)     | (31)          | (47)      | (00)      | (112)         | (00)          | (70)     | (04)          | (121)         | (150)      | (324)    | (1,241)  |
| Initial FY 2025 Spend Plan Estimates                            | (53)        | (69)     | (85)          | (43)      | (136)     | (40)          | (37)          | (26)     | (13)          | (62)          | (21)       | (37)     | (622)    |
| Monthly Actual/Estimated Obligations                            | (53)        | (76)     | (20)          | (72)      | (70)      | (46)          | (20)          | (24)     | (21)          | (14)          | (33)       | (144)    | (593)    |
| Idalia                                                          | ` '         | • 1      | · ´           | • •       | · ·       | , ,           | · í           | • •      | , ,           | ` ^           | , ,        | , ,      |          |
| Initial FY 2025 Spend Plan Estimates                            | (23)        | (16)     | (15)          | (9)       | (18)      | (20)          | (33)          | (22)     | (15)          | (13)          | (29)       | (182)    | (395)    |
| Monthly Actual/Estimated Obligations                            | (23)        | (27)     | (4)           | (16)      | (11)      | (11)          | (25)          | (8)      | (24)          | (19)          | (4)        | (202)    | (374)    |
| Kentucky Floods 2022                                            |             |          |               |           |           |               |               |          |               |               |            |          |          |
| Initial FY 2025 Spend Plan Estimates                            | (10)        | (14)     | (7)           | (5)       | (4)       | (11)          | (113)         | (5)      | (4)           | (1)           | (1)        | (31)     | (206)    |
| Monthly Actual/Estimated Obligations                            | (10)        | (3)      | (2)           | (41)      | (16)      | (13)          | (100)         | (5)      | (4)           | (18)          | (1)        | (28)     | (241)    |
| Texas Floods<br>Initial FY 2025 Spend Plan Estimates            | (36)        | (67)     | (27)          | (25)      | (8)       | (14)          | (46)          | (14)     | (19)          | (10)          | (5)        | (21)     | (292)    |
| Monthly Actual/Estimated Obligations                            | (36)        | (37)     | (31)          | (17)      | (11)      | (20)          | (28)          | (11)     | (82)          | (16)          | (5)        | (17)     | (311)    |
| Bervl                                                           | (30)        | (37)     | (31)          | (17)      | (11)      | (20)          | (26)          | (11)     | (62)          | (10)          | (3)        | (17)     | (311)    |
| Initial FY 2025 Spend Plan Estimates                            | (38)        | (49)     | (89)          | (36)      | (25)      | (31)          | (37)          | (18)     | (44)          | (10)          | (14)       | (7)      | (398)    |
| Monthly Actual/Estimated Obligations                            | (38)        | (54)     | (27)          | (39)      | (18)      | (9)           | (42)          | (5)      | (9)           | (16)          | (6)        | (59)     | (322)    |
| Helene                                                          |             |          |               |           |           |               |               |          |               |               |            |          |          |
| Initial FY 2025 Spend Plan Estimates                            | (4,913)     | (1,140)  | (1,047)       |           |           |               |               |          |               |               |            |          | (7,100)  |
| Monthly Actual/Estimated Obligations                            | (4,913)     | (504)    | (526)         | (616)     | (591)     | (1,136)       | (729)         | (1,396)  | (665)         | (720)         | (662)      | (990)    | (13,448) |
| Milton                                                          |             |          |               |           |           |               |               |          |               |               |            |          |          |
| Initial FY 2025 Spend Plan Estimates                            | (1,953)     | (298)    | (454)         | (70)      | (212)     | (120)         | (42)          | (422)    | (1(4)         | (1(0)         | (225)      | (470)    | (2,705)  |
| Monthly Actual/Estimated Obligations                            | (1,953)     | (425)    | (263)         | (78)      | (213)     | (129)         | (43)          | (433)    | (164)         | (160)         | (225)      | (476)    | (4,562)  |
| CA Wildfires 2025<br>Initial FY 2025 Spend Plan Estimates       |             |          |               |           |           |               |               |          |               |               |            |          | _        |
| Monthly Actual/Estimated Obligations                            |             |          |               | (1,271)   |           |               |               |          |               |               |            |          | (1,271)  |
| Actual/Estimated Major Declaration Obligations                  |             |          |               | (1,2/1)   | -         | •             |               | -        | -             |               |            | -        | (1,2/1)  |
| Tetun Estimated Major Beelaration Obligations                   |             |          |               |           |           |               |               |          |               |               |            |          |          |
| Total DR Actual/Estimated Obligations                           | (16,575)    | (3,330)  | (3,660)       | (11,754)  | (5,320)   | (4,202)       | (2,864)       | (4,002)  | (3,868)       | (4,139)       | (3,034)    | (4,809)  | (67,557) |
| Monthly Recoveries                                              | 921         | 576      | 1,146         | 291       | 283       | 283           | 283           | 283      | 283           | 284           | 284        | 283      | 5,200    |
| Major Declaration Actuals/Estimated                             | 822         | 557      | 1,099         | 283       | 280       | 280           | 280           | 280      | 280           | 280           | 280        | 279      | 5,000    |
| Base Actuals/Estimated                                          | 99          | 19       | 47            | 8         | 3         | 3             | 3             | 3        | 3             | 4             | 4          | 4        | 200      |
| DRF Available at End of Month (Including Recoveries)            | \$ 6,784 \$ | 4,045 \$ | 30,399 \$     | 18,807 \$ | 13,696 \$ | 9,696 \$      | 7,035         | 3,247 \$ | (412) \$      | (4,333) \$    | (7,158) \$ | (11,798) |          |
| N /                                                             |             | -        | -             |           | -         | -             | -             |          |               |               |            |          |          |