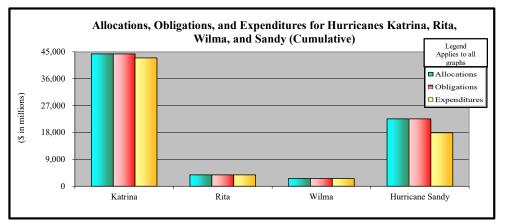

- 1. Appendix A is an appropriations summary that includes a synopsis of the amount of appropriations made available by source, the transfers executed, the previously allocated funds recovered, and the commitments, allocations, and obligations.
- 2. Appendix B presents details on the DRF funding activities delineated by month.
- 3. Appendix C presents obligations and estimates by spending category for Hurricanes Sandy, Harvey, Irma, and Maria; Coronavirus Disease 2019 (COVID-19); and declarations since August 1, 2017.
- 4. Appendix D presents funding summaries for the current active catastrophic events including the allocations, obligations, and expenditures.
- 5. Appendix E presents the fund exhaustion date, or end-of-fiscal-year balance.
- 6. Appendix F presents a bridge table that provides explanation for the monthly and baseline change for all activities to include details for catastrophic events.
- 7. Appendix G presents the fund history and current status of the Building Resilient Infrastructure and Communities (BRIC)/Predisaster Mitigation (PDM) program.

|                    | Cumulative<br>Obligations<br>Through FY<br>2024 | October | November | December | January | February  | March     | April     | May       | June      | July      | August    | September | FY 2025 Total  |
|--------------------|-------------------------------------------------|---------|----------|----------|---------|-----------|-----------|-----------|-----------|-----------|-----------|-----------|-----------|----------------|
| Event/DR           | 2024                                            | Actual  | Actual   | Actual   | Actual  | Estimated | F 1 2023 Total |
| Katrina Rita Wilma |                                                 |         |          |          |         |           |           |           |           |           |           |           |           |                |
| 1602-FL            | (233)                                           |         |          | \$ - \$  |         |           | - \$      | - \$      | - \$      |           | - \$      |           |           | \$ -           |
| 1603-LA            | (32,927)                                        | (7)     | (12)     | (1)      | (2)     | (1)       | (5)       | -         | -         | (4)       | -         | (1)       | (23)      |                |
| 1604-MS            | (10,108)                                        | -       | -        | -        | -       | -         | -         | (2)       | -         | -         | -         | -         | (1)       |                |
| 1605-AL<br>1606-TX | (1,038)<br>(1,877)                              |         | Ī        | -        | -       | -         | -         | -         | -         | -         | -         | -         | -         | -              |
| 1607-LA            | (1,916)                                         |         | _        | _        |         | _         | (1)       | _         |           | -         | _         |           | _         | (1)            |
| 1609-FL            | (2,565)                                         | _       | _        | _        | _       | _         | - (1)     | _         | _         | _         | _         | _         | _         | - (1)          |
|                    | (50,664)                                        | (7)     | (12)     | (1)      | (2)     | (1)       | (6)       | (2)       | -         | (4)       | -         | (1)       | (24)      | (60)           |
|                    |                                                 |         |          |          |         |           |           |           |           |           |           |           |           |                |
| Ike                |                                                 |         |          |          |         |           |           |           |           |           |           |           |           | (5.0)          |
| 1791-TX            | (4,368)                                         | (1)     | (2)      | (1)      | (2)     | (18)      | (2)       | -         | (1)       | -         | -         | -         | (1)       |                |
| 1792-LA            | (364)                                           | -       | -        | -        | -       | -         | -         | -         | -         | -         | -         | -         | -         | -              |
| 1797-AL            | (7)                                             | -       | -        | -        | -       | -         | -         | -         | -         | -         | -         | -         | -         | -              |
| 1802-KY<br>1804-AR | (24)                                            | -       | -        | -        | -       | -         | -         | -         | -         | -         | -         | -         | _         | -              |
| 1805-OH            | (56)                                            | -       | -        | -        | -       | -         | -         | -         | -         | -         | -         | -         | -         | -              |
| 1005 011           | (4,822)                                         | (1)     | (2)      | (1)      | (2)     | (18)      | (2)       | -         | (1)       | -         | -         | -         | (1)       |                |
|                    | (1,022)                                         | (-)     | (-)      | (-)      | (-)     | (20)      | (-)       |           | (-)       |           |           |           | (-)       | (=0)           |
| Sandy              | _                                               |         |          |          |         |           |           |           |           |           |           |           |           |                |
| 4085-NY            | (18,515)                                        | (5)     | (6)      | (32)     | (1)     | - (2)     | (7)       | (1)       | (18)      | (85)      | (19)      | (32)      | (122)     | (328)          |
| 4086-NJ            | (3,447)                                         | (101)   | (113)    | (45)     | -       | (2)       | (8)       | (4)       | (2)       | (54)      | (1)       | (5)       | (25)      |                |
| 4087-CT<br>4089-RI | (123)<br>(19)                                   | -       | -        | -        | -       | -         | -         | -         | -         | _         | -         |           | -         | -              |
| 4090-DE            | (8)                                             |         |          | -        |         | _         | -         | _         | _         | -         | _         | -         | -         | -              |
| 4091-MD            | (48)                                            | _       | _        | _        | _       | _         | _         | _         | _         | _         | _         | _         | _         | _              |
| 4092-VA            | (14)                                            | -       | -        | _        | -       | _         | -         | _         | _         | -         | -         | -         | _         | -              |
| 4093-WV            | (23)                                            | -       | -        | -        | -       | -         | -         | -         | -         | -         | -         | -         | -         | -              |
| 4095-NH            | (3)                                             | -       | -        | -        | -       | -         | -         | -         | -         | -         | -         | -         | -         | -              |
| 4096-DC            | (3)                                             | -       | -        | -        | -       | -         | -         | -         | -         | -         | -         | -         | -         | -              |
| 4097- MA           | (18)                                            | -       | -        | -        | -       | -         | -         | -         | -         | -         | -         | -         | (2)       |                |
| 4098-OH            | (24)                                            | -       | -        | -        | -       | -         | -         | -         | -         | -         | -         | -         | -         | -              |
| 4099-PA            | (17)<br>(22,262)                                | (106)   | (119)    | (77)     | (1)     | (2)       | (15)      | (5)       | (20)      | (139)     | (20)      | (37)      | (149)     | (690)          |
|                    | (22,202)                                        | (100)   | (11)     | ()       | (1)     | (-)       | (10)      | (0)       | (20)      | (10))     | (20)      | (01)      | (1.5)     | (0,0)          |
| WV Floods 4273     |                                                 |         |          |          |         |           |           |           |           |           |           |           |           |                |
| 4273-WV            | (638)                                           | -       | -        | -        | (1)     | (1)       | (1)       | (3)       | (1)       | -         | -         | -         | (1)       | (8)            |
|                    | (638)                                           | -       | -        | -        | (1)     | (1)       | (1)       | (3)       | (1)       | -         | -         | -         | (1)       | (8)            |
| LA Floods 4277     |                                                 |         |          |          |         |           |           |           |           |           |           |           |           |                |
| 4277-LA            | (2,759)                                         | (2)     | -        | (2)      | (1)     | (2)       | (8)       | -         | (1)       |           |           |           | (1)       | (17)           |
| 72//-LA            | (2,759)                                         | (2)     | -        | (2)      | (1)     | (2)       | (8)       | <u> </u>  | (1)       | -         |           |           | (1)       |                |
|                    | (2,.37)                                         | (2)     |          | (-)      | (-)     | (-)       | (0)       |           | (-)       |           |           |           | (1)       | (-7)           |
| Matthew            | _                                               |         |          |          |         |           |           |           |           |           |           |           |           |                |
| 4283-FL            | (500)                                           | (4)     | (2)      | (5)      | -       | -         | (5)       | -         | -         | -         | -         | -         | (8)       | (24)           |
| 4284-GA            | (150)                                           | -       | -        | -        | -       | -         | -         | -         | -         | -         | -         | -         | -         | -              |
| 4285-NC            | (685)                                           | -       | -        | (1)      | -       | -         | -         | -         | (3)       | -         | -         | -         | (1)       |                |
| 4286-SC<br>4291-VA | (400)<br>(41)                                   | -       | -        | (8)      | -       | -         | -         | -         | -         | -         | -         | -         | -         | (8)            |
| 4271-VA            | (1,776)                                         | (4)     | (2)      | (14)     | -       | -         | (5)       | -         | (3)       | -         | -         | -         | (9)       |                |
|                    | (1,770)                                         | (.)     | (-)      | (1.)     |         |           | (0)       |           | (0)       |           |           |           | (2)       | (0.7)          |
| CA Winter Storms   | _                                               |         |          |          |         |           |           |           |           |           |           |           |           |                |
| 4308-CA            | (994)                                           | (1)     | -        | -        | -       | (42)      | -         | -         | (16)      | (2)       | -         | -         | (1)       | (62)           |
|                    | (994)                                           | (1)     | -        | -        | -       | (42)      | -         | -         | (16)      | (2)       | -         | -         | (1)       | (62)           |
| Harvey             |                                                 |         |          |          |         |           |           |           |           |           |           |           |           |                |
| Harvey<br>4332-TX  | (8,191)                                         | (23)    | (9)      | (2)      | (3)     | (11)      | (32)      | (15)      | (11)      | (4)       | (3)       | (2)       | (1)       | (116)          |
| 4345-LA            | (13)                                            | (23)    | -        | - (2)    | -       | -         | -         | -         | -         | - (*)     | -         | -         | - (1)     | -              |
|                    | (8,204)                                         | (23)    | (9)      | (2)      | (3)     | (11)      | (32)      | (15)      | (11)      | (4)       | (3)       | (2)       | (1)       |                |
|                    |                                                 |         |          |          |         |           |           |           |           |           |           |           |           |                |
| Irma               | _                                               |         |          |          |         |           |           |           |           |           |           |           |           |                |
| 4335-VI            | (330)                                           | -       | -        | -        | -       | •         | (1)       |           | -         | -         | -         | •         | -         | (1)            |
| 4336-PR            | (81)                                            | -       | -        | -        | -       | -         | -         | -         | -         | -         | -         | -         | -         | -              |