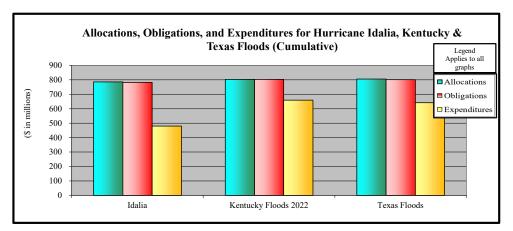

- 1. Appendix A is an appropriations summary that includes a synopsis of the amount of appropriations made available by source, the transfers executed, the previously allocated funds recovered, and the commitments, allocations, and obligations.
- 2. Appendix B presents details on the DRF funding activities delineated by month.
- 3. Appendix C presents obligations and estimates by spending category for Hurricanes Sandy, Harvey, Irma, and Maria; Coronavirus Disease 2019 (COVID-19); and declarations since August 1, 2017.
- 4. Appendix D presents funding summaries for the current active catastrophic events including the allocations, obligations, and expenditures.
- 5. Appendix E presents the fund exhaustion date, or end-of-fiscal-year balance.
- 6. Appendix F presents a bridge table that provides explanation for the monthly and baseline change for all activities to include details for catastrophic events.
- 7. Appendix G presents the fund history and current status of the Building Resilient Infrastructure and Communities (BRIC)/Predisaster Mitigation (PDM) program.