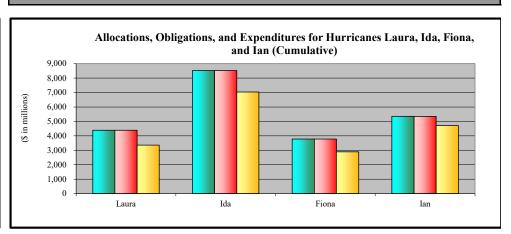

- 1. Appendix A is an appropriations summary that includes a synopsis of the amount of appropriations made available by source, the transfers executed, the previously allocated funds recovered, and the commitments, allocations, and obligations.
- 2. Appendix B presents details on the DRF funding activities delineated by month.
- 3. Appendix C presents obligations and estimates by spending category for Hurricanes Sandy, Harvey, Irma, and Maria; Coronavirus Disease 2019 (COVID-19); and declarations since August 1, 2017.
- 4. Appendix D presents funding summaries for the current active catastrophic events including the allocations, obligations, and expenditures.
- 5. Appendix E presents the fund exhaustion date, or end-of-fiscal-year balance.
- 6. Appendix F presents a bridge table that provides explanation for the monthly and baseline change for all activities to include details for catastrophic events.
- 7. Appendix G presents the fund history and current status of the Building Resilient Infrastructure and Communities (BRIC)/Predisaster Mitigation (PDM) program.