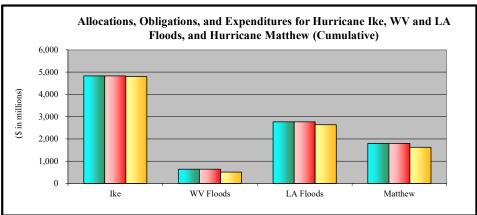

- 1. Appendix A is an appropriations summary that includes a synopsis of the amount of appropriations made available by source, the transfers executed, the previously allocated funds recovered, and the commitments, allocations, and obligations.
- 2. Appendix B presents details on the DRF funding activities delineated by month.
- 3. Appendix C presents obligations and estimates by spending category for Hurricanes Sandy, Harvey, Irma, and Maria; Coronavirus Disease 2019 (COVID-19); and declarations since August 1, 2017.
- 4. Appendix D presents funding summaries for the current active catastrophic events including the allocations, obligations, and expenditures.
- 5. Appendix E presents the fund exhaustion date, or end-of-fiscal-year balance.
- 6. Appendix F presents a bridge table that provides explanation for the monthly and baseline change for all activities to include details for catastrophic events.
- 7. Appendix G presents the fund history and current status of the Building Resilient Infrastructure and Communities (BRIC)/Predisaster Mitigation (PDM) program.

|                    | Cumulative<br>Obligations<br>Through FY<br>2024 | October | November | December | January | February  | March     | April     | May       | June      | July      | August    | September | FY 2025 Total  |
|--------------------|-------------------------------------------------|---------|----------|----------|---------|-----------|-----------|-----------|-----------|-----------|-----------|-----------|-----------|----------------|
| Event/DR           | 2024                                            | Actual  | Actual   | Actual   | Actual  | Estimated | F 1 2023 Total |
| Katrina Rita Wilma |                                                 |         |          |          |         |           |           |           |           |           |           |           |           |                |
| 1602-FL            | (233)                                           |         |          | \$ - \$  |         |           | - \$      | - \$      | - \$      |           | - \$      |           |           | \$ -           |
| 1603-LA            | (32,927)                                        | (7)     | (12)     | (1)      | (2)     | (1)       | (5)       | -         | -         | (4)       | -         | (1)       | (23)      |                |
| 1604-MS            | (10,108)                                        | -       | -        | -        | -       | -         | -         | (2)       | -         | -         | -         | -         | (1)       |                |
| 1605-AL<br>1606-TX | (1,038)<br>(1,877)                              |         | Ī        | -        | -       | -         | -         | -         | -         | -         | -         | -         | -         | -              |
| 1607-LA            | (1,916)                                         |         | _        | _        |         | _         | (1)       | _         |           | -         | _         |           | _         | (1)            |
| 1609-FL            | (2,565)                                         | _       | _        | _        | _       | _         | - (1)     | _         | _         | _         | _         | _         | _         | - (1)          |
|                    | (50,664)                                        | (7)     | (12)     | (1)      | (2)     | (1)       | (6)       | (2)       | -         | (4)       | -         | (1)       | (24)      | (60)           |
|                    |                                                 |         |          |          |         |           |           |           |           |           |           |           |           |                |
| Ike                |                                                 |         |          |          |         |           |           |           |           |           |           |           |           | (5.0)          |
| 1791-TX            | (4,368)                                         | (1)     | (2)      | (1)      | (2)     | (18)      | (2)       | -         | (1)       | -         | -         | -         | (1)       |                |
| 1792-LA            | (364)                                           | -       | -        | -        | -       | -         | -         | -         | -         | -         | -         | -         | -         | -              |
| 1797-AL            | (7)                                             | -       | -        | -        | -       | -         | -         | -         | -         | -         | -         | -         | -         | -              |
| 1802-KY<br>1804-AR | (24)                                            | -       | -        | -        | -       | -         | -         | -         | -         | -         | -         | -         | _         | -              |
| 1805-OH            | (56)                                            | -       | -        | -        | -       | -         | -         | -         | -         | -         | -         | -         | -         | -              |
| 1005 011           | (4,822)                                         | (1)     | (2)      | (1)      | (2)     | (18)      | (2)       | -         | (1)       | -         | -         | -         | (1)       |                |
|                    | (1,022)                                         | (-)     | (-)      | (-)      | (-)     | (20)      | (-)       |           | (-)       |           |           |           | (-)       | (=0)           |
| Sandy              | _                                               |         |          |          |         |           |           |           |           |           |           |           |           |                |
| 4085-NY            | (18,515)                                        | (5)     | (6)      | (32)     | (1)     | - (2)     | (7)       | (1)       | (18)      | (85)      | (19)      | (32)      | (122)     | (328)          |
| 4086-NJ            | (3,447)                                         | (101)   | (113)    | (45)     | -       | (2)       | (8)       | (4)       | (2)       | (54)      | (1)       | (5)       | (25)      |                |
| 4087-CT<br>4089-RI | (123)<br>(19)                                   | -       | -        | -        | -       | -         | -         | -         | -         | _         | -         |           | -         | -              |
| 4090-DE            | (8)                                             |         |          | -        |         | _         | -         | _         | _         | -         | _         | -         | -         | -              |
| 4091-MD            | (48)                                            | _       | _        | _        | _       | _         | _         | _         | _         | _         | _         | _         | _         | _              |
| 4092-VA            | (14)                                            | -       | -        | _        | -       | _         | -         | _         | _         | -         | -         | -         | _         | -              |
| 4093-WV            | (23)                                            | -       | -        | -        | -       | -         | -         | -         | -         | -         | -         | -         | -         | -              |
| 4095-NH            | (3)                                             | -       | -        | -        | -       | -         | -         | -         | -         | -         | -         | -         | -         | -              |
| 4096-DC            | (3)                                             | -       | -        | -        | -       | -         | -         | -         | -         | -         | -         | -         | -         | -              |
| 4097- MA           | (18)                                            | -       | -        | -        | -       | -         | -         | -         | -         | -         | -         | -         | (2)       |                |
| 4098-OH            | (24)                                            | -       | -        | -        | -       | -         | -         | -         | -         | -         | -         | -         | -         | -              |
| 4099-PA            | (17)<br>(22,262)                                | (106)   | (119)    | (77)     | (1)     | (2)       | (15)      | (5)       | (20)      | (139)     | (20)      | (37)      | (149)     | (690)          |
|                    | (22,202)                                        | (100)   | (11)     | ()       | (1)     | (-)       | (10)      | (0)       | (20)      | (10))     | (20)      | (01)      | (1.5)     | (0,0)          |
| WV Floods 4273     |                                                 |         |          |          |         |           |           |           |           |           |           |           |           |                |
| 4273-WV            | (638)                                           | -       | -        | -        | (1)     | (1)       | (1)       | (3)       | (1)       | -         | -         | -         | (1)       | (8)            |
|                    | (638)                                           | -       | -        | -        | (1)     | (1)       | (1)       | (3)       | (1)       | -         | -         | -         | (1)       | (8)            |
| LA Floods 4277     |                                                 |         |          |          |         |           |           |           |           |           |           |           |           |                |
| 4277-LA            | (2,759)                                         | (2)     | -        | (2)      | (1)     | (2)       | (8)       | -         | (1)       |           |           |           | (1)       | (17)           |
| 72//-LA            | (2,759)                                         | (2)     | -        | (2)      | (1)     | (2)       | (8)       | <u> </u>  | (1)       | -         |           |           | (1)       |                |
|                    | (2,.37)                                         | (2)     |          | (-)      | (-)     | (-)       | (0)       |           | (-)       |           |           |           | (1)       | (-7)           |
| Matthew            | _                                               |         |          |          |         |           |           |           |           |           |           |           |           |                |
| 4283-FL            | (500)                                           | (4)     | (2)      | (5)      | -       | -         | (5)       | -         | -         | -         | -         | -         | (8)       | (24)           |
| 4284-GA            | (150)                                           | -       | -        | -        | -       | -         | -         | -         | -         | -         | -         | -         | -         | -              |
| 4285-NC            | (685)                                           | -       | -        | (1)      | -       | -         | -         | -         | (3)       | -         | -         | -         | (1)       |                |
| 4286-SC<br>4291-VA | (400)<br>(41)                                   | -       | -        | (8)      | -       | -         | -         | -         | -         | -         | -         | -         | -         | (8)            |
| 4271-VA            | (1,776)                                         | (4)     | (2)      | (14)     | -       | -         | (5)       | -         | (3)       | -         | -         | -         | (9)       |                |
|                    | (1,770)                                         | (.)     | (-)      | (1.)     |         |           | (0)       |           | (0)       |           |           |           | (2)       | (0.7)          |
| CA Winter Storms   | _                                               |         |          |          |         |           |           |           |           |           |           |           |           |                |
| 4308-CA            | (994)                                           | (1)     | -        | -        | -       | (42)      | -         | -         | (16)      | (2)       | -         | -         | (1)       | (62)           |
|                    | (994)                                           | (1)     | -        | -        | -       | (42)      | -         | -         | (16)      | (2)       | -         | -         | (1)       | (62)           |
| Harvey             |                                                 |         |          |          |         |           |           |           |           |           |           |           |           |                |
| Harvey<br>4332-TX  | (8,191)                                         | (23)    | (9)      | (2)      | (3)     | (11)      | (32)      | (15)      | (11)      | (4)       | (3)       | (2)       | (1)       | (116)          |
| 4345-LA            | (13)                                            | (23)    | -        | - (2)    | -       | -         | -         | -         | -         | - (*)     | -         | -         | - (1)     | -              |
|                    | (8,204)                                         | (23)    | (9)      | (2)      | (3)     | (11)      | (32)      | (15)      | (11)      | (4)       | (3)       | (2)       | (1)       |                |
|                    |                                                 |         |          |          |         |           |           |           |           |           |           |           |           |                |
| Irma               | _                                               |         |          |          |         |           |           |           |           |           |           |           |           |                |
| 4335-VI            | (330)                                           | -       | -        | -        | -       | •         | (1)       |           | -         | -         | -         | •         | -         | (1)            |
| 4336-PR            | (81)                                            | -       | -        | -        | -       | -         | -         | -         | -         | -         | -         | -         | -         | -              |

|                                       | Cumulative                |              |              |             |              |               |               |               |               |               |                |                |                |                |
|---------------------------------------|---------------------------|--------------|--------------|-------------|--------------|---------------|---------------|---------------|---------------|---------------|----------------|----------------|----------------|----------------|
|                                       | Obligations<br>Through FY |              |              |             |              |               |               |               |               |               |                |                |                |                |
|                                       | 2024                      | October      | November     | December    | January      | February      | March         | April         | May           | June          | July           | August         | September      | FY 2025 Total  |
| Event/DR<br>4337-FL                   | (5,210)                   | Actual (19)  | Actual (2)   | Actual (2)  | Actual (8)   | Estimated (4) | Estimated (1) | Estimated (4) | Estimated (9) | Estimated (7) | Estimated (15) | Estimated (22) | Estimated (24) | (117)          |
| 4338-GA                               | (198)                     | -            | -            | - (2)       | -            | - (.)         | - (1)         | - (.)         | -             | (2)           | (2)            | -              | -              | (4)            |
| 4341-FL                               | (3)                       | -            | -            | -           | -            | -             | -             | -             | -             | -             | -              | -              | -              | -              |
| 4346-SC                               | (46)<br>(5,868)           | (19)         | (2)          | (2)         | (8)          | (4)           | (2)           | (4)           | (9)           | (9)           | (17)           | (22)           | (24)           | (122)          |
| Maria                                 |                           |              |              |             |              |               |               |               |               |               |                |                |                |                |
| 4339-PR                               | (44,420)                  | (268)        | (218)        | (195)       | (308)        | (167)         | (203)         | (121)         | (279)         | (260)         | (197)          | (95)           | (390)          | (2,701)        |
| 4340-VI                               | (12,991)                  | (3,381)      | (10)         | (600)       | (5,305)      | (295)         | (17)          | (10)          | (13)          | (8)           | (4)            | (24)           | (604)          |                |
|                                       | (57,411)                  | (3,649)      | (228)        | (795)       | (5,613)      | (462)         | (220)         | (131)         | (292)         | (268)         | (201)          | (119)          | (994)          | (12,972)       |
| CA Wildfires 2017                     | _                         |              |              |             |              |               |               |               |               |               |                |                |                |                |
| 4344-CA                               | (1,438)<br>(1,438)        | (14)<br>(14) | -            | (1)<br>(1)  | (1)<br>(1)   | (5)<br>(5)    | (47)<br>(47)  | (1)<br>(1)    | (7)<br>(7)    | (8)<br>(8)    | -              | -              | 2 2            |                |
|                                       | (1,436)                   | (14)         | -            | (1)         | (1)          | (3)           | (47)          | (1)           | (1)           | (6)           | -              | -              | 2              | (02)           |
| Florence<br>4393-NC                   | (1.522)                   | (1)          | (5)          | (1)         | -            | (2)           |               |               |               | (10)          |                |                |                | (10)           |
| 4394-SC                               | (1,522)<br>(250)          | (1)          | (5)<br>(1)   | (1)         | (1)          | (2)           | -             | (1)           | -             | (10)<br>(1)   | -              | -              | (2)            | (19)<br>(6)    |
| 4401-VA                               | (47)                      | -            | -            | -           | -            | -             | -             | -             | -             | -             | -              | -              | -              | -              |
|                                       | (1,819)                   | (1)          | (6)          | (1)         | (1)          | (2)           | -             | (1)           | -             | (11)          | -              | -              | (2)            | (25)           |
| Michael                               | _                         |              |              |             |              |               |               |               |               |               |                |                |                |                |
| 4399-FL<br>4400-GA                    | (3,112)                   | (7)          | (4)<br>(10)  | (1)<br>(1)  | (4)          | (145)         | (3)           | (12)          | (9)           | (10)          | (8)            | (12)           | (23)           |                |
| 4400-GA<br>4406-AL                    | (21)                      | -            | (10)         | - (1)       | (2)          | -             | -             | (1)           | -             | -             | (1)            | -              | -              | (15)           |
| 4411-VA                               | (47)                      | -            | -            | -           | -            | -             | -             | (1)           | -             | (1)           | (1)            | (2)            | (3)            | (8)            |
| 4412 -NC                              | (24)                      | - (7)        | (14)         | (2)         | - (6)        | (145)         | - (2)         | -<br>(14)     | - (0)         | (11)          | -<br>(10)      | (14)           | (26)           | (261)          |
|                                       | (3,303)                   | (1)          | (14)         | (2)         | (6)          | (143)         | (3)           | (14)          | (9)           | (11)          | (10)           | (14)           | (20)           | (201)          |
| Nebraska Winter Storm 2019<br>4420-NE | (702)                     | -            | (3)          | (32)        | -            |               | (1)           | (1)           |               |               |                |                | (4)            | (41)           |
| 4420-NE                               | (702)                     | -            | (3)          | (32)        | -            | -             | (1)           | (1)<br>(1)    | -             | -             | -              | -              | (4)            |                |
| V                                     |                           |              |              |             |              |               |               |               |               |               |                |                |                |                |
| <b>Yutu</b><br>4404-NMI               | (860)                     | (1)          |              | -           | (1)          | -             | (3)           | (1)           | -             | -             | (1)            | -              | (2)            | (9)            |
|                                       | (860)                     | (1)          | -            | -           | (1)          | -             | (3)           | (1)           | -             | -             | (1)            | -              | (2)            | (9)            |
| CA Wildfires 2018                     |                           |              |              |             |              |               |               |               |               |               |                |                |                |                |
| 4407-CA                               | (1,877)                   | (56)         | (19)         | (1)         | (6)          | (704)         | (19)          | (18)          | -             | (6)           | (12)           | (2)            | (9)            |                |
|                                       | (1,877)                   | (56)         | (19)         | (1)         | (6)          | (704)         | (19)          | (18)          | -             | (6)           | (12)           | (2)            | (9)            | (852)          |
| PR Earthquakes 4473                   | _                         |              |              |             |              |               |               |               |               |               |                |                |                |                |
| 4473-PR                               | (1,267)<br>(1,267)        | (5)<br>(5)   | (3)<br>(3)   | (4)<br>(4)  | (10)<br>(10) | (22)<br>(22)  | (22)<br>(22)  | (41)<br>(41)  | (8)<br>(8)    | (9)<br>(9)    | (18)<br>(18)   | (39)<br>(39)   | (34)<br>(34)   | (215)<br>(215) |
|                                       | (1,207)                   | (3)          | (3)          | (4)         | (10)         | (22)          | (22)          | (41)          | (0)           | ()            | (10)           | (5)            | (04)           | (213)          |
| COVID-19<br>4480-NY                   | (20,794)                  | (510)        | (60)         | (28)        | (1,045)      | (247)         | (183)         | (39)          | (102)         | (215)         | (1,059)        | (446)          | (55)           | (3,989)        |
| 4481-WA                               | (3,503)                   | (30)         | (37)         | (4)         | (1,043)      | (10)          | (14)          | (20)          | (88)          | (153)         | (89)           | (43)           | (6)            |                |
| 4482-CA                               | (18,948)                  | (1,283)      | (361)        | (711)       | (1,137)      | (839)         | (249)         | (141)         | (51)          | (62)          | (88)           | (74)           | (41)           | (5,037)        |
| 4483-IA<br>4484-LA                    | (608)                     | (2)<br>(2)   | (32)<br>(2)  | (16)<br>(2) | (5)<br>(8)   | (58)          | (83)<br>(32)  | (31)          | (3)<br>(77)   | (11)<br>(10)  | (2)            | - (7)          | (6)            | (218)<br>(171) |
| 4485-TX                               | (18,525)                  | (58)         | (90)         | (70)        | (21)         | (26)          | (96)          | (71)          | (64)          | (44)          | (60)           | (13)           | (14)           | (627)          |
| 4486-FL                               | (4,814)                   | (658)        | (106)        | (134)       | (255)        | (156)         | (73)          | (144)         | (73)          | (222)         | (302)          | (209)          | (64)           | (2,396)        |
| 4487-NC<br>4488-NJ                    | (2,862)<br>(4,956)        | (4)<br>(120) | (78)<br>(34) | (33)        | -<br>(48)    | (54)<br>(4)   | (5)<br>(26)   | (3)<br>(27)   | (5)<br>(131)  | (54)<br>(129) | (77)<br>(8)    | (40)<br>(1)    | (50)           |                |
| 4489-IL                               | (3,773)                   | (9)          | (18)         | (7)         | (48)         | (66)          | (11)          | (80)          | (61)          | (28)          | (20)           | -              | -              | (348)          |
| 4490-MO                               | (1,231)                   | (14)         | (12)         | (7)         | (18)         | (199)         | (19)          | (4)           | (1)           | (85)          | (1)            | (1)            | (2)            |                |
| 4491-MD<br>4492-SC                    | (3,075)<br>(1,043)        | (30)<br>(28) | (50)<br>(1)  | (6)<br>(16) | (65)<br>(13) | (11)<br>(24)  | (11)<br>(1)   | (13)<br>(4)   | (28)<br>(6)   | (15)<br>(145) | (87)<br>(8)    | (62)<br>(8)    | (282)          |                |
| 4493-PR                               | (607)                     | -            | (2)          | -           | (1)          | (6)           | -             | -             | (1)           | -             | -              | -              | (4)            | (14)           |
| 4494-MI<br>4495-GU                    | (2,956)<br>(141)          | (110)        | (28)         | (17)        | (319)        | (108)         | (33)          | (100)         | (5)           | (1)           | (18)           | (15)           | -              | (754)          |
| 4496-MA                               | (4,501)                   | (38)         | (49)         | (19)        | (172)        | (57)          | (518)         | (4)           | (18)          | (2)           | (2)            | (2)            | (1)            | (4) (883)      |
| 4497-KY                               | (521)                     | - '          | - ′          | (1)         | -            | (33)          | (1)           | (2)           | (16)          | (3)           | (53)           | (29)           | (27)           |                |