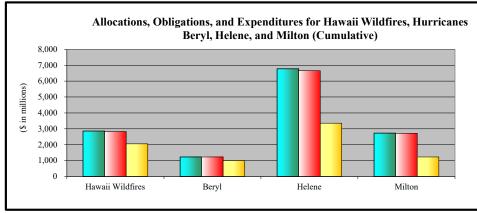

- 1. Appendix A is an appropriations summary that includes a synopsis of the amount of appropriations made available by source, the transfers executed, the previously allocated funds recovered, and the commitments, allocations, and obligations.
- 2. Appendix B presents details on the DRF funding activities delineated by month.
- 3. Appendix C presents obligations and estimates by spending category for Hurricanes Sandy, Harvey, Irma, and Maria; Coronavirus Disease 2019 (COVID-19); and declarations since August 1, 2017.
- 4. Appendix D presents funding summaries for the current active catastrophic events including the allocations, obligations, and expenditures.
- 5. Appendix E presents the fund exhaustion date, or end-of-fiscal-year balance.
- 6. Appendix F presents a bridge table that provides explanation for the monthly and baseline change for all activities to include details for catastrophic events.
- 7. Appendix G presents the fund history and current status of the Building Resilient Infrastructure and Communities (BRIC)/Predisaster Mitigation (PDM) program.