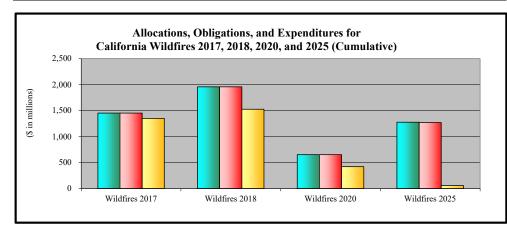

- 1. Appendix A is an appropriations summary that includes a synopsis of the amount of appropriations made available by source, the transfers executed, the previously allocated funds recovered, and the commitments, allocations, and obligations.
- 2. Appendix B presents details on the DRF funding activities delineated by month.
- 3. Appendix C presents obligations and estimates by spending category for Hurricanes Sandy, Harvey, Irma, and Maria; Coronavirus Disease 2019 (COVID-19); and declarations since August 1, 2017.
- 4. Appendix D presents funding summaries for the current active catastrophic events including the allocations, obligations, and expenditures.
- 5. Appendix E presents the fund exhaustion date, or end-of-fiscal-year balance.
- 6. Appendix F presents a bridge table that provides explanation for the monthly and baseline change for all activities to include details for catastrophic events.
- 7. Appendix G presents the fund history and current status of the Building Resilient Infrastructure and Communities (BRIC)/Predisaster Mitigation (PDM) program.