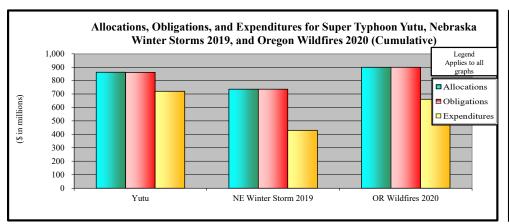

- 1. Appendix A is an appropriations summary that includes a synopsis of the amount of appropriations made available by source, the transfers executed, the previously allocated funds recovered, and the commitments, allocations, and obligations.
- 2. Appendix B presents details on the DRF funding activities delineated by month.
- 3. Appendix C presents obligations and estimates by spending category for Hurricanes Sandy, Harvey, Irma, and Maria; Coronavirus Disease 2019 (COVID-19); and declarations since August 1, 2017.
- 4. Appendix D presents funding summaries for the current active catastrophic events including the allocations, obligations, and expenditures.
- 5. Appendix E presents the fund exhaustion date, or end-of-fiscal-year balance.
- 6. Appendix F presents a bridge table that provides explanation for the monthly and baseline change for all activities to include details for catastrophic events.
- 7. Appendix G presents the fund history and current status of the Building Resilient Infrastructure and Communities (BRIC)/Predisaster Mitigation (PDM) program.