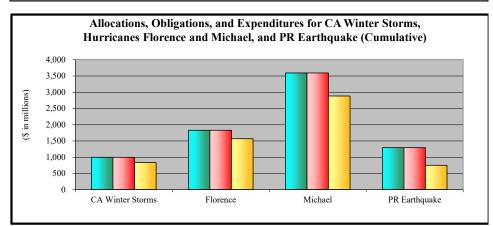

- 1. Appendix A is an appropriations summary that includes a synopsis of the amount of appropriations made available by source, the transfers executed, the previously allocated funds recovered, and the commitments, allocations, and obligations.
- 2. Appendix B presents details on the DRF funding activities delineated by month.
- 3. Appendix C presents obligations and estimates by spending category for Hurricanes Sandy, Harvey, Irma, and Maria; Coronavirus Disease 2019 (COVID-19); and declarations since August 1, 2017.
- 4. Appendix D presents funding summaries for the current active catastrophic events including the allocations, obligations, and expenditures.
- 5. Appendix E presents the fund exhaustion date, or end-of-fiscal-year balance.
- 6. Appendix F presents a bridge table that provides explanation for the monthly and baseline change for all activities to include details for catastrophic events.
- 7. Appendix G presents the fund history and current status of the Building Resilient Infrastructure and Communities (BRIC)/Predisaster Mitigation (PDM) program.