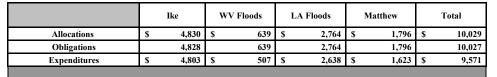

- 1. Appendix A is an appropriations summary that includes a synopsis of the amount of appropriations made available by source, the transfers executed, the previously allocated funds recovered, and the commitments, allocations, and obligations.
- 2. Appendix B presents details on the DRF funding activities delineated by month.
- 3. Appendix C presents obligations and estimates by spending category for Hurricanes Sandy, Harvey, Irma, and Maria; Coronavirus Disease 2019 (COVID-19); and declarations since August 1, 2017.
- 4. Appendix D presents funding summaries for the current active catastrophic events including the allocations, obligations, and expenditures.
- 5. Appendix E presents the fund exhaustion date, or end-of-fiscal-year balance.
- 6. Appendix F presents a bridge table that provides explanation for the monthly and baseline change for all activities to include details for catastrophic events.
- 7. Appendix G presents the fund history and current status of the Building Resilient Infrastructure and Communities (BRIC)/Predisaster Mitigation (PDM) program.

|                                       | Cumulative                |              |              |             |              |               |               |               |               |               |                |                |                |                |
|---------------------------------------|---------------------------|--------------|--------------|-------------|--------------|---------------|---------------|---------------|---------------|---------------|----------------|----------------|----------------|----------------|
|                                       | Obligations<br>Through FY |              |              |             |              |               |               |               |               |               |                |                |                |                |
|                                       | 2024                      | October      | November     | December    | January      | February      | March         | April         | May           | June          | July           | August         | September      | FY 2025 Total  |
| Event/DR<br>4337-FL                   | (5,210)                   | Actual (19)  | Actual (2)   | Actual (2)  | Actual (8)   | Estimated (4) | Estimated (1) | Estimated (4) | Estimated (9) | Estimated (7) | Estimated (15) | Estimated (22) | Estimated (24) | (117)          |
| 4338-GA                               | (198)                     | -            | -            | - (2)       | -            | - (.)         | - (1)         | - (.)         | -             | (2)           | (2)            | -              | -              | (4)            |
| 4341-FL                               | (3)                       | -            | -            | -           | -            | -             | -             | -             | -             | -             | -              | -              | -              | -              |
| 4346-SC                               | (46)<br>(5,868)           | (19)         | (2)          | (2)         | (8)          | (4)           | (2)           | (4)           | (9)           | (9)           | (17)           | (22)           | (24)           | (122)          |
| Maria                                 |                           |              |              |             |              |               |               |               |               |               |                |                |                |                |
| 4339-PR                               | (44,420)                  | (268)        | (218)        | (195)       | (308)        | (167)         | (203)         | (121)         | (279)         | (260)         | (197)          | (95)           | (390)          | (2,701)        |
| 4340-VI                               | (12,991)                  | (3,381)      | (10)         | (600)       | (5,305)      | (295)         | (17)          | (10)          | (13)          | (8)           | (4)            | (24)           | (604)          |                |
|                                       | (57,411)                  | (3,649)      | (228)        | (795)       | (5,613)      | (462)         | (220)         | (131)         | (292)         | (268)         | (201)          | (119)          | (994)          | (12,972)       |
| CA Wildfires 2017                     | _                         |              |              |             |              |               |               |               |               |               |                |                |                |                |
| 4344-CA                               | (1,438)<br>(1,438)        | (14)<br>(14) | -            | (1)<br>(1)  | (1)<br>(1)   | (5)<br>(5)    | (47)<br>(47)  | (1)<br>(1)    | (7)<br>(7)    | (8)<br>(8)    | -              | -              | 2 2            |                |
|                                       | (1,436)                   | (14)         | -            | (1)         | (1)          | (3)           | (47)          | (1)           | (1)           | (6)           | -              | -              | 2              | (02)           |
| Florence<br>4393-NC                   | (1.522)                   | (1)          | (5)          | (1)         | -            | (2)           |               |               |               | (10)          |                |                |                | (10)           |
| 4394-SC                               | (1,522)<br>(250)          | (1)          | (5)<br>(1)   | (1)         | (1)          | (2)           | -             | (1)           | -             | (10)<br>(1)   | -              | -              | (2)            | (19)<br>(6)    |
| 4401-VA                               | (47)                      | -            | -            | -           | -            | -             | -             | -             | -             | -             | -              | -              | -              | -              |
|                                       | (1,819)                   | (1)          | (6)          | (1)         | (1)          | (2)           | -             | (1)           | -             | (11)          | -              | -              | (2)            | (25)           |
| Michael                               | _                         |              |              |             |              |               |               |               |               |               |                |                |                |                |
| 4399-FL<br>4400-GA                    | (3,112)                   | (7)          | (4)<br>(10)  | (1)<br>(1)  | (4)          | (145)         | (3)           | (12)          | (9)           | (10)          | (8)            | (12)           | (23)           |                |
| 4400-GA<br>4406-AL                    | (21)                      | -            | (10)         | - (1)       | (2)          | -             | -             | (1)           | -             | -             | (1)            | -              | -              | (15)           |
| 4411-VA                               | (47)                      | -            | -            | -           | -            | -             | -             | (1)           | -             | (1)           | (1)            | (2)            | (3)            | (8)            |
| 4412 -NC                              | (24)                      | - (7)        | (14)         | (2)         | - (6)        | (145)         | - (2)         | -<br>(14)     | - (0)         | (11)          | -<br>(10)      | (14)           | (26)           | (261)          |
|                                       | (3,303)                   | (1)          | (14)         | (2)         | (6)          | (143)         | (3)           | (14)          | (9)           | (11)          | (10)           | (14)           | (20)           | (201)          |
| Nebraska Winter Storm 2019<br>4420-NE | (702)                     | -            | (3)          | (32)        | -            |               | (1)           | (1)           |               |               |                |                | (4)            | (41)           |
| 4420-NE                               | (702)                     | -            | (3)          | (32)        | -            | -             | (1)           | (1)<br>(1)    | -             | -             | -              | -              | (4)            |                |
| V                                     |                           |              |              |             |              |               |               |               |               |               |                |                |                |                |
| <b>Yutu</b><br>4404-NMI               | (860)                     | (1)          |              | -           | (1)          | -             | (3)           | (1)           | -             | -             | (1)            | -              | (2)            | (9)            |
|                                       | (860)                     | (1)          | -            | -           | (1)          | -             | (3)           | (1)           | -             | -             | (1)            | -              | (2)            | (9)            |
| CA Wildfires 2018                     |                           |              |              |             |              |               |               |               |               |               |                |                |                |                |
| 4407-CA                               | (1,877)                   | (56)         | (19)         | (1)         | (6)          | (704)         | (19)          | (18)          | -             | (6)           | (12)           | (2)            | (9)            |                |
|                                       | (1,877)                   | (56)         | (19)         | (1)         | (6)          | (704)         | (19)          | (18)          | -             | (6)           | (12)           | (2)            | (9)            | (852)          |
| PR Earthquakes 4473                   | _                         |              |              |             |              |               |               |               |               |               |                |                |                |                |
| 4473-PR                               | (1,267)<br>(1,267)        | (5)<br>(5)   | (3)<br>(3)   | (4)<br>(4)  | (10)<br>(10) | (22)<br>(22)  | (22)<br>(22)  | (41)<br>(41)  | (8)<br>(8)    | (9)<br>(9)    | (18)<br>(18)   | (39)<br>(39)   | (34)<br>(34)   | (215)<br>(215) |
|                                       | (1,207)                   | (3)          | (3)          | (4)         | (10)         | (22)          | (22)          | (41)          | (0)           | ()            | (10)           | (5)            | (04)           | (213)          |
| COVID-19<br>4480-NY                   | (20,794)                  | (510)        | (60)         | (28)        | (1,045)      | (247)         | (183)         | (39)          | (102)         | (215)         | (1,059)        | (446)          | (55)           | (3,989)        |
| 4481-WA                               | (3,503)                   | (30)         | (37)         | (4)         | (1,043)      | (10)          | (14)          | (20)          | (88)          | (153)         | (89)           | (43)           | (6)            |                |
| 4482-CA                               | (18,948)                  | (1,283)      | (361)        | (711)       | (1,137)      | (839)         | (249)         | (141)         | (51)          | (62)          | (88)           | (74)           | (41)           | (5,037)        |
| 4483-IA<br>4484-LA                    | (608)                     | (2)<br>(2)   | (32)<br>(2)  | (16)<br>(2) | (5)<br>(8)   | (58)          | (83)<br>(32)  | (31)          | (3)<br>(77)   | (11)<br>(10)  | (2)            | - (7)          | (6)            | (218)<br>(171) |
| 4485-TX                               | (18,525)                  | (58)         | (90)         | (70)        | (21)         | (26)          | (96)          | (71)          | (64)          | (44)          | (60)           | (13)           | (14)           | (627)          |
| 4486-FL                               | (4,814)                   | (658)        | (106)        | (134)       | (255)        | (156)         | (73)          | (144)         | (73)          | (222)         | (302)          | (209)          | (64)           | (2,396)        |
| 4487-NC<br>4488-NJ                    | (2,862)<br>(4,956)        | (4)<br>(120) | (78)<br>(34) | (33)        | -<br>(48)    | (54)<br>(4)   | (5)<br>(26)   | (3)<br>(27)   | (5)<br>(131)  | (54)<br>(129) | (77)<br>(8)    | (40)<br>(1)    | (50)           |                |
| 4489-IL                               | (3,773)                   | (9)          | (18)         | (7)         | (48)         | (66)          | (11)          | (80)          | (61)          | (28)          | (20)           | -              | -              | (348)          |
| 4490-MO                               | (1,231)                   | (14)         | (12)         | (7)         | (18)         | (199)         | (19)          | (4)           | (1)           | (85)          | (1)            | (1)            | (2)            |                |
| 4491-MD<br>4492-SC                    | (3,075)<br>(1,043)        | (30)<br>(28) | (50)<br>(1)  | (6)<br>(16) | (65)<br>(13) | (11)<br>(24)  | (11)<br>(1)   | (13)<br>(4)   | (28)<br>(6)   | (15)<br>(145) | (87)<br>(8)    | (62)<br>(8)    | (282)          |                |
| 4493-PR                               | (607)                     | -            | (2)          | -           | (1)          | (6)           | -             | -             | (1)           | -             | -              | -              | (4)            | (14)           |
| 4494-MI<br>4495-GU                    | (2,956)<br>(141)          | (110)        | (28)         | (17)        | (319)        | (108)         | (33)          | (100)         | (5)           | (1)           | (18)           | (15)           | -              | (754)          |
| 4496-MA                               | (4,501)                   | (38)         | (49)         | (19)        | (172)        | (57)          | (518)         | (4)           | (18)          | (2)           | (2)            | (2)            | (1)            | (4) (883)      |
| 4497-KY                               | (521)                     | - '          | - ′          | (1)         | -            | (33)          | (1)           | (2)           | (16)          | (3)           | (53)           | (29)           | (27)           |                |