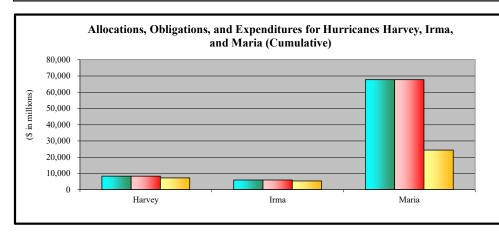

- 1. Appendix A is an appropriations summary that includes a synopsis of the amount of appropriations made available by source, the transfers executed, the previously allocated funds recovered, and the commitments, allocations, and obligations.
- 2. Appendix B presents details on the DRF funding activities delineated by month.
- 3. Appendix C presents obligations and estimates by spending category for Hurricanes Sandy, Harvey, Irma, and Maria; Coronavirus Disease 2019 (COVID-19); and declarations since August 1, 2017.
- 4. Appendix D presents funding summaries for the current active catastrophic events including the allocations, obligations, and expenditures.
- 5. Appendix E presents the fund exhaustion date, or end-of-fiscal-year balance.
- 6. Appendix F presents a bridge table that provides explanation for the monthly and baseline change for all activities to include details for catastrophic events.
- 7. Appendix G presents the fund history and current status of the Building Resilient Infrastructure and Communities (BRIC)/Predisaster Mitigation (PDM) program.

|                                       | Cumulative                |              |              |             |              |               |               |               |               |               |                |                |                |                |
|---------------------------------------|---------------------------|--------------|--------------|-------------|--------------|---------------|---------------|---------------|---------------|---------------|----------------|----------------|----------------|----------------|
|                                       | Obligations<br>Through FY |              |              |             |              |               |               |               |               |               |                |                |                |                |
|                                       | 2024                      | October      | November     | December    | January      | February      | March         | April         | May           | June          | July           | August         | September      | FY 2025 Total  |
| Event/DR<br>4337-FL                   | (5,210)                   | Actual (19)  | Actual (2)   | Actual (2)  | Actual (8)   | Estimated (4) | Estimated (1) | Estimated (4) | Estimated (9) | Estimated (7) | Estimated (15) | Estimated (22) | Estimated (24) | (117)          |
| 4338-GA                               | (198)                     | -            | -            | - (2)       | -            | - (.)         | - (1)         | - (.)         | -             | (2)           | (2)            | -              | -              | (4)            |
| 4341-FL                               | (3)                       | -            | -            | -           | -            | -             | -             | -             | -             | -             | -              | -              | -              | -              |
| 4346-SC                               | (46)<br>(5,868)           | (19)         | (2)          | (2)         | (8)          | (4)           | (2)           | (4)           | (9)           | (9)           | (17)           | (22)           | (24)           | (122)          |
| Maria                                 |                           |              |              |             |              |               |               |               |               |               |                |                |                |                |
| 4339-PR                               | (44,420)                  | (268)        | (218)        | (195)       | (308)        | (167)         | (203)         | (121)         | (279)         | (260)         | (197)          | (95)           | (390)          | (2,701)        |
| 4340-VI                               | (12,991)                  | (3,381)      | (10)         | (600)       | (5,305)      | (295)         | (17)          | (10)          | (13)          | (8)           | (4)            | (24)           | (604)          |                |
|                                       | (57,411)                  | (3,649)      | (228)        | (795)       | (5,613)      | (462)         | (220)         | (131)         | (292)         | (268)         | (201)          | (119)          | (994)          | (12,972)       |
| CA Wildfires 2017                     | _                         |              |              |             |              |               |               |               |               |               |                |                |                |                |
| 4344-CA                               | (1,438)<br>(1,438)        | (14)<br>(14) | -            | (1)<br>(1)  | (1)<br>(1)   | (5)<br>(5)    | (47)<br>(47)  | (1)<br>(1)    | (7)<br>(7)    | (8)<br>(8)    | -              | -              | 2 2            |                |
|                                       | (1,436)                   | (14)         | -            | (1)         | (1)          | (3)           | (47)          | (1)           | (1)           | (6)           | -              | -              | 2              | (02)           |
| Florence<br>4393-NC                   | (1.522)                   | (1)          | (5)          | (1)         | -            | (2)           |               |               |               | (10)          |                |                |                | (10)           |
| 4394-SC                               | (1,522)<br>(250)          | (1)          | (5)<br>(1)   | (1)         | (1)          | (2)           | -             | (1)           | -             | (10)<br>(1)   | -              | -              | (2)            | (19)<br>(6)    |
| 4401-VA                               | (47)                      | -            | -            | -           | -            | -             | -             | -             | -             | -             | -              | -              | -              | -              |
|                                       | (1,819)                   | (1)          | (6)          | (1)         | (1)          | (2)           | -             | (1)           | -             | (11)          | -              | -              | (2)            | (25)           |
| Michael                               | _                         |              |              |             |              |               |               |               |               |               |                |                |                |                |
| 4399-FL<br>4400-GA                    | (3,112)                   | (7)          | (4)<br>(10)  | (1)<br>(1)  | (4)          | (145)         | (3)           | (12)          | (9)           | (10)          | (8)            | (12)           | (23)           |                |
| 4400-GA<br>4406-AL                    | (21)                      | -            | (10)         | - (1)       | (2)          | -             | -             | (1)           | -             | -             | (1)            | -              | -              | (15)           |
| 4411-VA                               | (47)                      | -            | -            | -           | -            | -             | -             | (1)           | -             | (1)           | (1)            | (2)            | (3)            | (8)            |
| 4412 -NC                              | (24)                      | - (7)        | (14)         | (2)         | - (6)        | (145)         | - (2)         | -<br>(14)     | - (0)         | (11)          | -<br>(10)      | (14)           | (26)           | (261)          |
|                                       | (3,303)                   | (1)          | (14)         | (2)         | (6)          | (143)         | (3)           | (14)          | (9)           | (11)          | (10)           | (14)           | (20)           | (201)          |
| Nebraska Winter Storm 2019<br>4420-NE | (702)                     | -            | (3)          | (32)        | -            |               | (1)           | (1)           |               |               |                |                | (4)            | (41)           |
| 4420-NE                               | (702)                     | -            | (3)          | (32)        | -            | -             | (1)           | (1)<br>(1)    | -             | -             | -              | -              | (4)            |                |
| V                                     |                           |              |              |             |              |               |               |               |               |               |                |                |                |                |
| <b>Yutu</b><br>4404-NMI               | (860)                     | (1)          |              | -           | (1)          | -             | (3)           | (1)           | -             | -             | (1)            | -              | (2)            | (9)            |
|                                       | (860)                     | (1)          | -            | -           | (1)          | -             | (3)           | (1)           | -             | -             | (1)            | -              | (2)            | (9)            |
| CA Wildfires 2018                     |                           |              |              |             |              |               |               |               |               |               |                |                |                |                |
| 4407-CA                               | (1,877)                   | (56)         | (19)         | (1)         | (6)          | (704)         | (19)          | (18)          | -             | (6)           | (12)           | (2)            | (9)            |                |
|                                       | (1,877)                   | (56)         | (19)         | (1)         | (6)          | (704)         | (19)          | (18)          | -             | (6)           | (12)           | (2)            | (9)            | (852)          |
| PR Earthquakes 4473                   | _                         |              |              |             |              |               |               |               |               |               |                |                |                |                |
| 4473-PR                               | (1,267)<br>(1,267)        | (5)<br>(5)   | (3)<br>(3)   | (4)<br>(4)  | (10)<br>(10) | (22)<br>(22)  | (22)<br>(22)  | (41)<br>(41)  | (8)<br>(8)    | (9)<br>(9)    | (18)<br>(18)   | (39)<br>(39)   | (34)<br>(34)   | (215)<br>(215) |
|                                       | (1,207)                   | (3)          | (3)          | (4)         | (10)         | (22)          | (22)          | (41)          | (0)           | ()            | (10)           | (5)            | (04)           | (213)          |
| COVID-19<br>4480-NY                   | (20,794)                  | (510)        | (60)         | (28)        | (1,045)      | (247)         | (183)         | (39)          | (102)         | (215)         | (1,059)        | (446)          | (55)           | (3,989)        |
| 4481-WA                               | (3,503)                   | (30)         | (37)         | (4)         | (1,043)      | (10)          | (14)          | (20)          | (88)          | (153)         | (89)           | (43)           | (6)            |                |
| 4482-CA                               | (18,948)                  | (1,283)      | (361)        | (711)       | (1,137)      | (839)         | (249)         | (141)         | (51)          | (62)          | (88)           | (74)           | (41)           | (5,037)        |
| 4483-IA<br>4484-LA                    | (608)                     | (2)<br>(2)   | (32)<br>(2)  | (16)<br>(2) | (5)<br>(8)   | (58)          | (83)<br>(32)  | (31)          | (3)<br>(77)   | (11)<br>(10)  | (2)            | - (7)          | (6)            | (218)<br>(171) |
| 4485-TX                               | (18,525)                  | (58)         | (90)         | (70)        | (21)         | (26)          | (96)          | (71)          | (64)          | (44)          | (60)           | (13)           | (14)           | (627)          |
| 4486-FL                               | (4,814)                   | (658)        | (106)        | (134)       | (255)        | (156)         | (73)          | (144)         | (73)          | (222)         | (302)          | (209)          | (64)           | (2,396)        |
| 4487-NC<br>4488-NJ                    | (2,862)<br>(4,956)        | (4)<br>(120) | (78)<br>(34) | (33)        | -<br>(48)    | (54)<br>(4)   | (5)<br>(26)   | (3)<br>(27)   | (5)<br>(131)  | (54)<br>(129) | (77)<br>(8)    | (40)<br>(1)    | (50)           |                |
| 4489-IL                               | (3,773)                   | (9)          | (18)         | (7)         | (48)         | (66)          | (11)          | (80)          | (61)          | (28)          | (20)           | -              | -              | (348)          |
| 4490-MO                               | (1,231)                   | (14)         | (12)         | (7)         | (18)         | (199)         | (19)          | (4)           | (1)           | (85)          | (1)            | (1)            | (2)            |                |
| 4491-MD<br>4492-SC                    | (3,075)<br>(1,043)        | (30)<br>(28) | (50)<br>(1)  | (6)<br>(16) | (65)<br>(13) | (11)<br>(24)  | (11)<br>(1)   | (13)<br>(4)   | (28)<br>(6)   | (15)<br>(145) | (87)<br>(8)    | (62)<br>(8)    | (282)          |                |
| 4493-PR                               | (607)                     | -            | (2)          | -           | (1)          | (6)           | -             | -             | (1)           | -             | -              | -              | (4)            | (14)           |
| 4494-MI<br>4495-GU                    | (2,956)<br>(141)          | (110)        | (28)         | (17)        | (319)        | (108)         | (33)          | (100)         | (5)           | (1)           | (18)           | (15)           | -              | (754)          |
| 4496-MA                               | (4,501)                   | (38)         | (49)         | (19)        | (172)        | (57)          | (518)         | (4)           | (18)          | (2)           | (2)            | (2)            | (1)            | (4) (883)      |
| 4497-KY                               | (521)                     | - '          | - ′          | (1)         | -            | (33)          | (1)           | (2)           | (16)          | (3)           | (53)           | (29)           | (27)           |                |