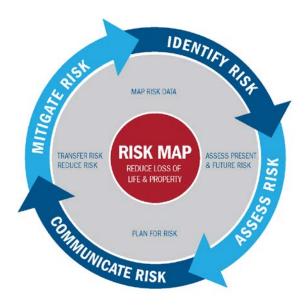

This monthly Notice to Congress will also include updates on the Risk MAP program, news on how communities are protecting themselves against flood risks, and other topics.

**Risk MAP Vision** 

"The vision for Risk MAP is to deliver quality data that increases public awareness and leads to action that reduces risk to life and property."